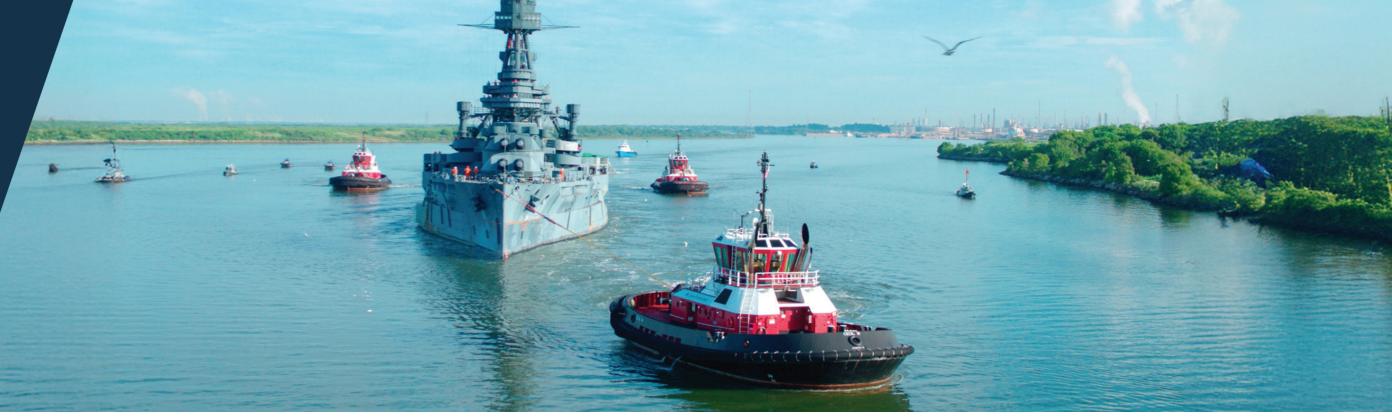

# We understand the complexities of aging vessels.

Resolve Marine is equipped with the expertise, equipment, and problem-solving know-how to quickly and efficiently implement solutions. Our solutions include emergency response and operational support to historic / museum ships.

Historic ship work by Resolve Marine

"We're more than responders – we're problem solvers."