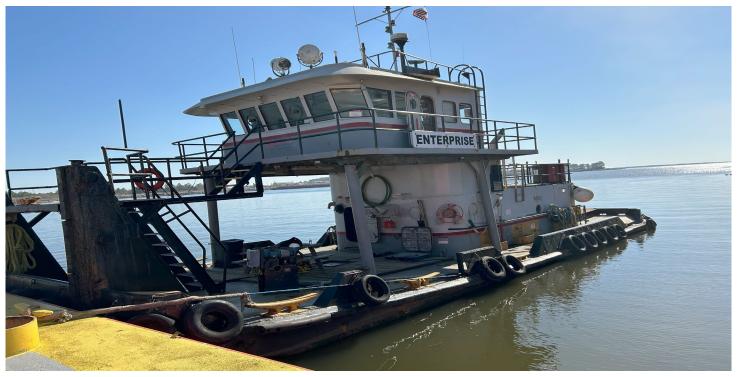

## RESOLVE ENTERPRISE TOWING VESSEL

| > MAIN VESSEL PARTIC             | ULARS                                                           |         |             |
|----------------------------------|-----------------------------------------------------------------|---------|-------------|
| Length Overall                   | 6                                                               | 54'     | 19.50 m     |
| Beam                             | 2                                                               | 27.4′   | 8.35 m      |
| Depth                            |                                                                 | 5.4'    | 1.65 m      |
| Net tonnage                      |                                                                 |         | 50 T        |
| Gross Tonnage                    |                                                                 |         | 63 T        |
| > CAPACITIES                     |                                                                 |         |             |
| Fuel Oil                         |                                                                 |         | 10,500 gal  |
| Potable Water                    |                                                                 |         | 1,500 gal   |
| > MACHINERY                      |                                                                 |         |             |
| Main Engines (2)                 | Caterpillar D 353 with                                          | Twin-Di | sc: MG 521  |
| Horsepower                       |                                                                 |         | 850 HP      |
| Propellers (2)                   | Fixed Pitch, Stainless Steel 58" x 50" 4 Blade                  |         |             |
| Generators (2)                   | 30KW 120/240/480 Volt, powered by<br>Detroit Diesel inline 3-71 |         |             |
| > PERFORMANCE                    |                                                                 |         |             |
| Speed                            |                                                                 |         |             |
| Maximum                          |                                                                 |         | 8 knots     |
| Cruising                         |                                                                 |         | 6 knots     |
| Economical                       |                                                                 |         | 4 knots     |
| > ACCOMODATIONS                  |                                                                 |         |             |
| Standard Crew                    | 3                                                               | (Includ | ing master) |
| Total Certified to Carry         |                                                                 |         | 4 persons   |
| DECK WINCHES                     |                                                                 |         |             |
| In Bow (2 sets): Capacity 20 Ton |                                                                 |         |             |
| Make: Nabrico Electro-hydrauli   | c                                                               |         |             |