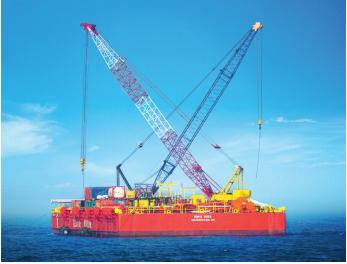

### **SALVAGE & EMERGENCY RESPONSE**

A fleet of cranes, barges, heavy lift equipment and the M/V Enterprise support towing, salvage, and emergency response.

Salvage masters, mariners, commercial divers, project managers and environmental technicians are ready 24/7.

- Lifts & Cranes
- Wreck Removal Heavy Environmental Response & Remediation
  - Emergency Booming