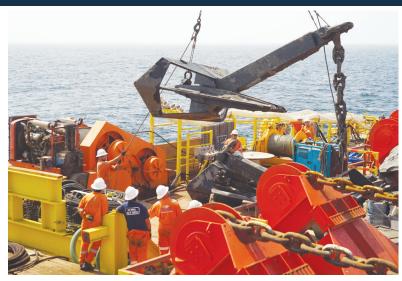

### **SALVAGE & EMERGENCY RESPONSE**

A fleet of cranes, barges, heavy lift equipment and the M/V Enterprise support towing, salvage, and emergency response.

Salvage masters, mariners, commercial divers, project managers and environmental technicians are ready 24/7.

- Lifts & Cranes
- Wreck Removal Heavy Environmental Response & Remediation
  - Emergency Booming