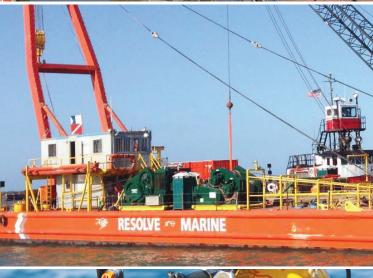

### **SALVAGE & EMERGENCY RESPONSE**

A fleet of cranes, barges, heavy lift equipment and the M/V Enterprise support towing, salvage, and emergency response.

Salvage masters, mariners, commercial divers, project managers and environmental technicians are ready 24/7.

- Lifts & Cranes
- Wreck Removal Heavy Environmental Response & Remediation
  - Emergency Booming