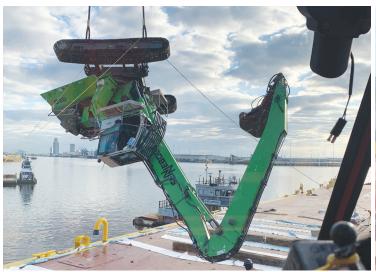

### **SALVAGE & EMERGENCY RESPONSE**

A fleet of cranes, barges, heavy lift equipment and the M/V Enterprise support towing, salvage, and emergency response.

Salvage masters, mariners, commercial divers, project managers and environmental technicians are ready 24/7.

- Lifts & Cranes
- Wreck Removal Heavy Environmental Response & Remediation
  - Emergency Booming