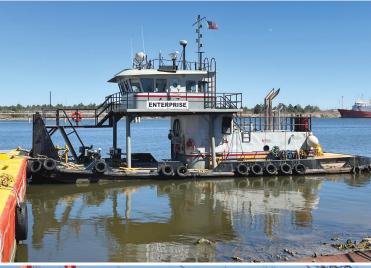

### **SALVAGE & EMERGENCY RESPONSE**

A fleet of cranes, barges, heavy lift equipment and the M/V Enterprise support towing, salvage, and emergency response.

Salvage masters, mariners, commercial divers, project managers and environmental technicians are ready 24/7.

## **VESSEL CHARTERS & MARINE SUPPORT**

Resolve Marine provides economical and timely services.

We provide comprehensive marine solutions, serving customers across diverse industries with our fleet of vessels large and small.

- Heavy Lift Equipment
- Tugs
- Barges